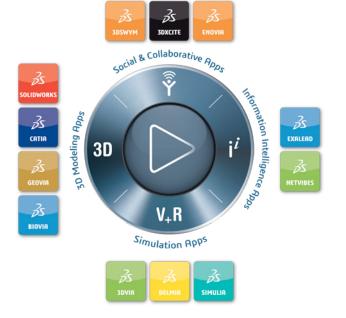

# Our **3D**EXPERIENCE® Platform powers our brand applications, serving 12 industries, and provides a rich portfolio of industry solution experiences.

Dassault Systèmes, the **3D**EXPERIENCE® Company, provides business and people with virtual universes to imagine sustainable innovations. Its world-leading solutions transform the way products are designed, produced, and supported. Dassault Systèmes' collaborative solutions foster social innovation, expanding possibilities for the virtual world to improve the real world. The group brings value to over 190,000 customers of all sizes in all industries in more than 140 countries. For more information, visit **www.3ds.com**.