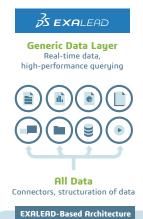

## THE INFRASTRUCTURE

The EXALEAD CloudView infrastructure consists of four core components administered via a Management and Monitoring Console:

· CloudView Connectivity

Collects Big Data in real time from any enterprise, cloud or Web source

CloudView Semantic Factory

Aligns and enriches semi-structured and unstructured data

CloudView Index

Builds a unified index from diverse data; processes billions of queries and executes complex analytical computations at subsecond rates

CloudView Mashup Builder

Enables rapid, drag-and-drop creation of consumer-style dashboards and business applications

"We have a fantastic opportunity to exploit the massive amounts of data collected throughout the lifecycle of our fighters, like the Rafale. We plan on using EXALEAD to comb through huge volumes of data to help us find information that we do not necessarily know exists but that we suspect may help us make more accurate diagnostics, faster."