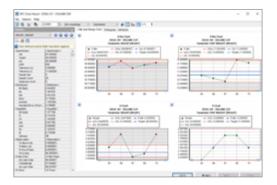

#### Statistical Process Control (SPC)

Key in data or input automatically from serial devices. Access and evaluate data while machines operate with real-time control charts. Supported charts include X-bar-R, X-MR, p-np and histograms as well as capability analysis with Cpk and Ppk.